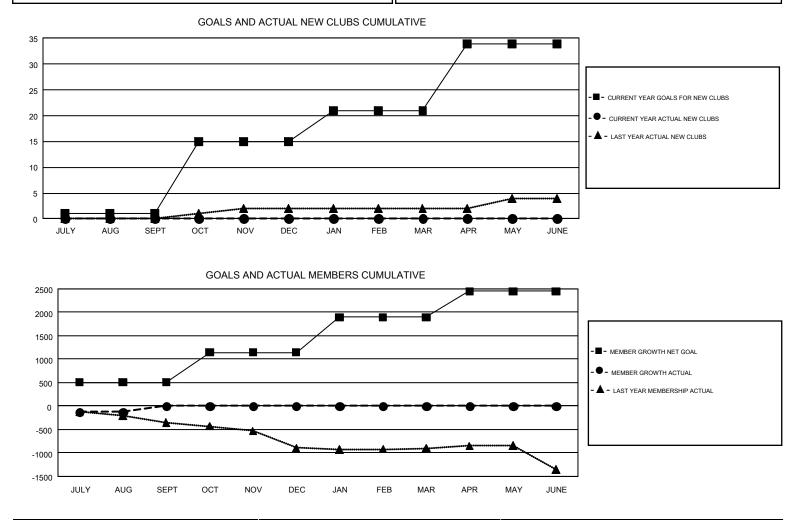

## GMT Constitutional Area 1, Group C

REPORT DOES NOT INCLUDE CLUBS IN UNDISTRICTED AREAS.

| Clubs<br>RESULTS FOR 2019-2020 |               |           |               | Members               |                           |                         |                                                    |
|--------------------------------|---------------|-----------|---------------|-----------------------|---------------------------|-------------------------|----------------------------------------------------|
|                                |               |           |               | RESULTS FOR 2019-2020 |                           |                         |                                                    |
| QUARTER                        | NEW CLUB GOAL | NEW CLUBS | DROPPED CLUBS | QUARTER               | MEMBER GROWTH NET<br>GOAL | MEMBER GROWTH<br>ACTUAL | DROPPED<br>MEMBERS ACTUAL<br>(including transfers) |
| JULY/AUG/SEPT                  | 1             | 0         | 3             | JULY/AUG/SEPT         | 504                       | 496                     | 564                                                |
| OCT/NOV/DEC                    | 14            | 0         | 0             | OCT/NOV/DEC           | 640                       | 0                       | 0                                                  |
| JAN/FEB/MAR                    | 6             | 0         | 0             | JAN/FEB/MAR           | 754                       | 0                       | 0                                                  |
| APR/MAY/JUNE                   | 13            | 0         | 0             | APR/MAY/JUNE          | 551                       | 0                       | 0                                                  |